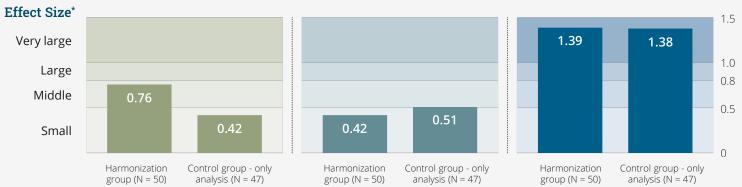

## TimeWaver Meridians Module Study

Baseline

PAGE

#### Assessment

- Quality of Life (WHO-5)
- Coherence Status (SOC-9)
- Decrease in Concerns (Mymop)

#### Study module

TimeWaver Meridians module

#### Harmonization group

Meridian analysis and harmonization for 14 days

#### Control group (only analysis)

Meridian analysis without harmonization

#### Incentive

None

Randomized, 14 days, two-arm pilot study with waiting group control (only Information Field analysis) to quantify the effect of the Meridian analysis (TimeWaver Meridians module) and harmonization in the Information Field on improvement of general wellbeing and goal attainment in healthy volunteers conducted by TimeWaver with 275 participants (error bars = 95% confidence interval).

\*Effect size Cohens d: d < 0.5 small effect, d = 0.5 - 0.8 middle large effect, d = 0.8 - 1.0 large effect, d > 1.0 very large effect