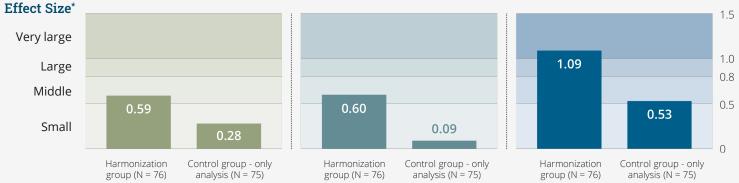

## TimeWaver Coherence Module Study

Baseline

PAGE

#### Assessment

- Quality of Life (WHO-5)
- Coherence Status (SOC-9)
- Decrease in Concerns (Mymop)

#### Study module

TimeWaver Coherence module

#### Harmonization group

Coherence analysis and harmonization for 14 days

#### Control group (only analysis)

Coherence analysis without harmonization

#### Incentive

None

Randomized, 14 days, two-arm pilot study with waiting control group (only Information Field analysis) to quantify the effect of the Coherence analysis (TimeWaver Coherence module) and harmonization in the Information Field on improvement of general wellbeing and goal attainment in healthy volunteers conducted by TimeWaver with 97 participants (error bars = 95% confidence interval).

\*Effect size Cohens d: d < 0.5 small effect, d = 0.5 - 0.8 middle large effect, d = 0.8 - 1.0 large effect, d > 1.0 very large effect