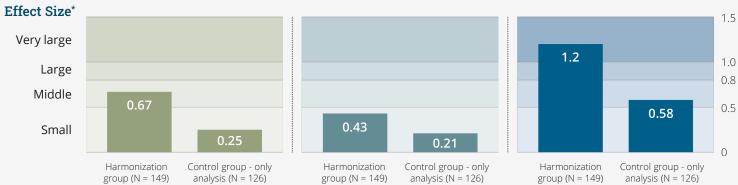

#### Incentive

None

Randomized, 14 days, two-arm pilot study with waiting group control (only Information Field analysis) to quantify the effect of the Meridian analysis (TimeWaver Meridians module) and harmonization in the Information Field on improvement of general wellbeing and goal attainment in healthy volunteers conducted by TimeWaver with 275 participants (error bars = 95% confidence interval).

\*Effect size Cohens d: d < 0.5 small effect, d = 0.5 - 0.8 middle large effect, d = 0.8 - 1.0 large effect, d > 1.0 very large effect