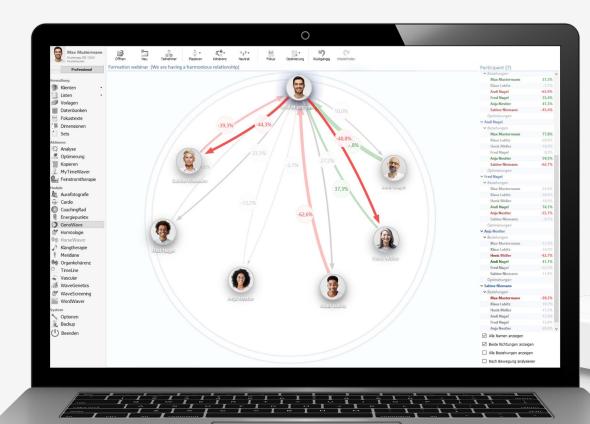

### TimeWaver Pro

- Analyzing and harmonizing in the Information Field
- Harmonizing on many levels
- The human being as a whole
- TimeWaver Information Field technology

### TimeWaver Pro Software

Analyze. Harmonize. Inform.

The purpose of the TimeWaver system is to analyze the potential connections and backgrounds of disturbances in the Information Field and to bring them back into harmony through new information patterns.