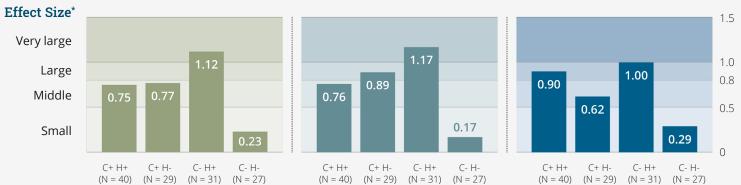

#### Incentive

None

Randomized, 14 days, four-arm pilot study to quantify the effect of the TimeWaver Coaching module, analysis and harmonization in the Information Field on improvement of general/mental wellbeing and goal attainment in healthy volunteers conducted by TimeWaver with 127 participants (error bars = 95% confidence interval).

\*Effect size Cohens d: d < 0.5 small effect, d = 0.5 - 0.8 middle large effect, d = 0.8 - 1.0 large effect, d > 1.0 very large effect