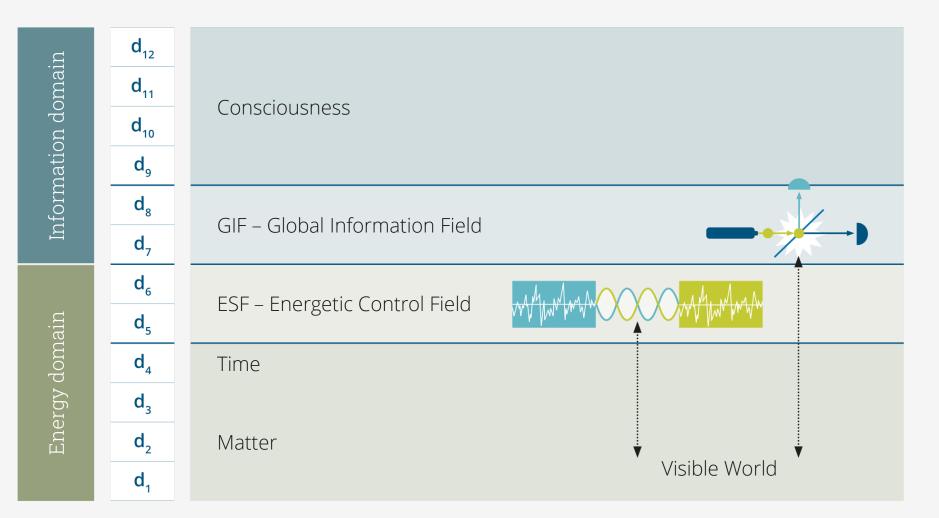

y Specific Microcurrent (FSM)?

23

PAGE



FSM is a well-established procedure; it applies only about one thousandth of the current applied in TENS - the current is thus below the perception threshold.

## TimeWaver Online Academy



- Quickly familarize yourself
  with the TimeWaver systems
- Available online anywhere
- Up-to-date expertise always available
- Flexible schedule
- Training units can be repeated as often as required



## HealAdvisor Platform



- Online platform for therapists and users of alternative and complementary medicine
- Free basic profile for easy online presentation
- A Premium Profile offers
   extensive enhancements for an
   even more successful referral of
   clients to practitioners



## The 12-Dimensional World Model



### According to Burkhard Heim

2



## TimeWaver Meridians Module Study

Baseline



PAGE

#### Assessment

- Quality of Life (WHO-5)
- Coherence Status (SOC-9)
- Decrease in Concerns (Mymop)

#### Study module

TimeWaver Meridians module

#### Harmonization group

Meridian analysis and harmonization for 14 days

#### Control group (only analysis)

Meridian analysis without harmonization

#### Incentive

None

Randomized, 14 days, two-arm pilot study with waiting group control (only Information Field analysis) to quantify the effect of the Meridian analysis (TimeWaver Meridians module) and harmonization in the Information Field on improvement of general wellbeing and goal attainment in healthy volunteers conducted by TimeWaver with 275 participants (error bars = 95% confidence interval).

\*Effect size Cohens d: d < 0.5 sm