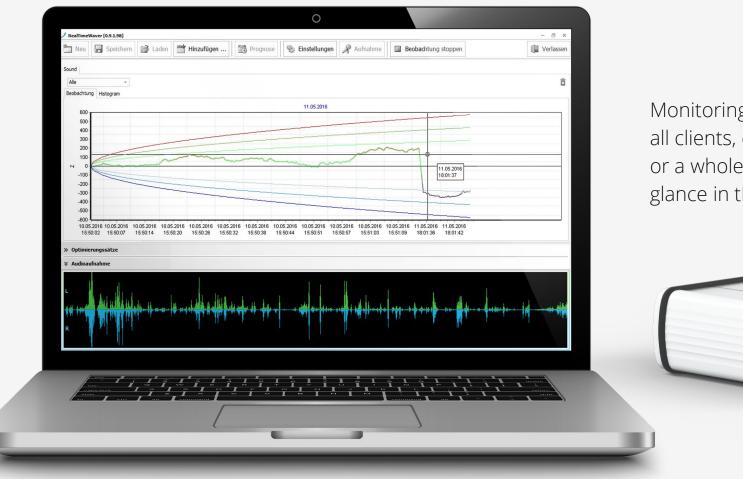

### RealTimeWaver

PAGE

- Fully automated monitoring of dynamic processes in real time
- Analyzing and harmonizing up to 1,000 individual items simultaneously in the Information Field
- Transparent real-time display of all elements in the Informstion Field such as meridians, chakras or business processes

### RealTimeWaver Software

### Monitoring Dynamic Processes in Real Time

PAGE

Monitoring and harmonizing all clients, employees, a family or a whole soccer team at a glance in the Information Field.