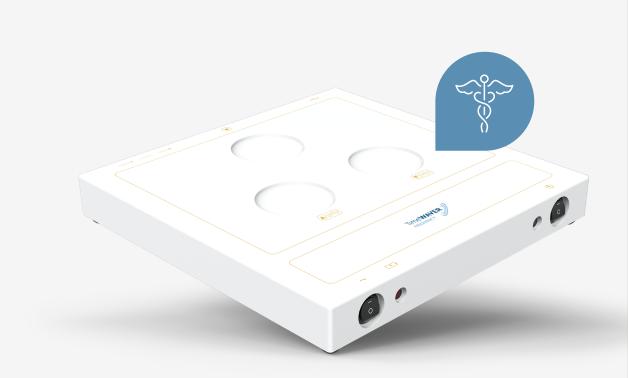

## Class 2a Medical Device

### **EU Certified**

PAGE

### **EC-Declaration of Conformity**

Within the meaning of Council Directive 93/42 EEC of 14 June 1993 concerning medical device

#### It is a medical device of Class IIa.

#### Brand: TimeWaver Frequency

The product is designed and manufactured according to Directive 93/42/EEC under sole responsibility of:

Company: TimeWaver Production GmbH Schloss Kränzlin Darritzer Strasse 6 16818 Kränzlin - Germany