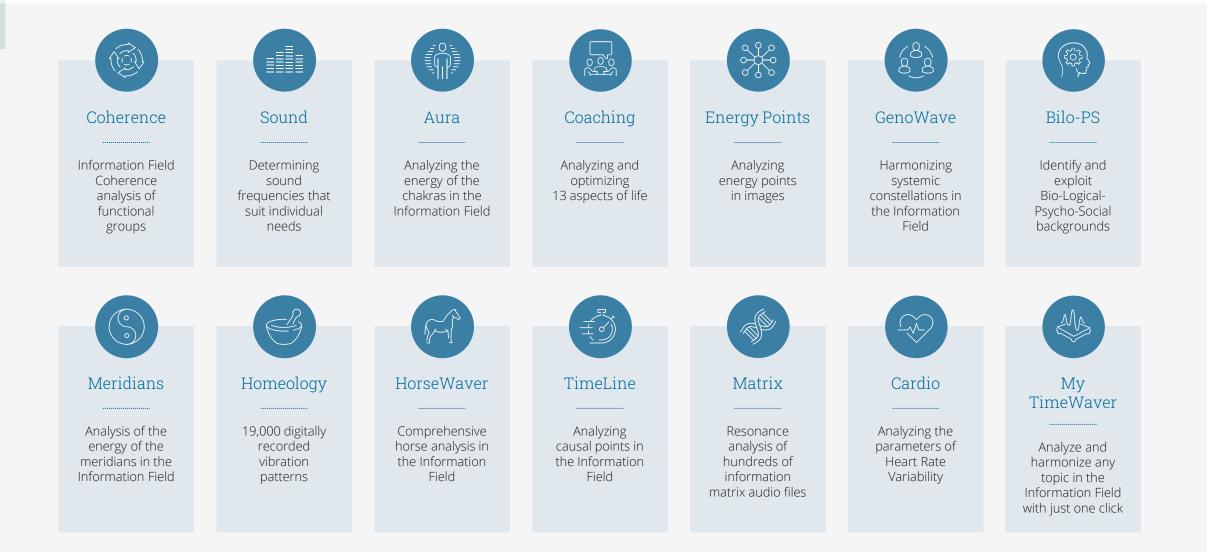

ions on clients with TimeWaver and Healy technology and expertise



With more than 12 years of experience in Information Field technology and frequency application, TimeWaver systems are used in more than 40 countries worldwide



### 2,500 Professional Users

More than 2,500 professionals are using TimeWaver technology

### TimeWaver Pro



- Analyzing and harmonizing in the Information Field
- Harmonizing on many levels
- The human being as a whole
- TimeWaver Information Field technology

### TimeWaver Pro Software



Analyze. Harmonize. Inform.



The purpose of the TimeWaver system is to analyze the potential connections and backgrounds of disturbances in the Information Field and to bring them back into harmony through new information patterns.

### Overview of TimeWaver Modules





### TimeWaver BIZ



- Analyzing and harmonizing i the Information Field
- Supporting personal and business success, harmonizing buildings
- Analyze, harmonize and develop people, processes, strategies, positioning, risk assessment, mission and vision, structures etc.



### TimeWaver BIZ Software





### TimeWaver Coach



- Analyzing and harmonizing in the Information Field
- Analysis, assessment and visualization of the status quo for 13 aspects of life
- Information Field-supported harmonization of the client's goals and visions in a professional or personal context
- Promoting sustainable change in the client's perception and awareness



### The TimeWaver Coaching Module



PAGE



The TimeWaver Coaching Module supports interactive coaching sessions with your clients, enhanced and