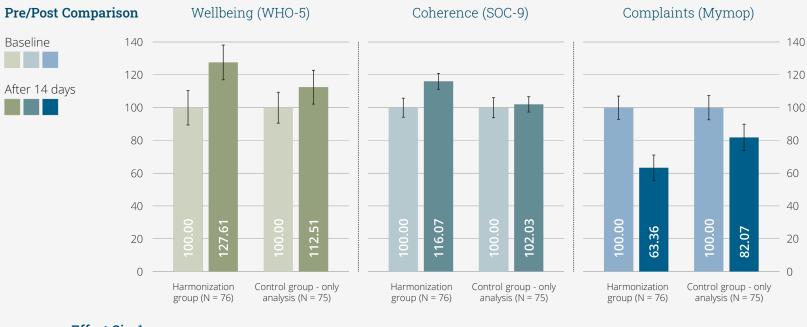

## TimeWaver Coherence Module Study

Baseline

PAGE

#### Assessment

- Quality of Life (WHO-5)
- Coherence Status (SOC-9)
- Decrease in Concerns (Mymop)

#### Study module

TimeWaver Coherence module

#### Harmonization group

Coherence analysis and harmonization for 14 days

#### Control group (only analysis)

Coherence analysis without harmonization

#### Incentive

None

Randomized, 14 days, two-arm pilot study with waiting control group (only Information Field analysis) to quantify the effect of the Coherence analysis (TimeWaver Coherence module) and harmonization in the Information Field on improvement of general wellbeing and goal attainment in healthy volunteers conducted by TimeWaver with 97 participants (error bars = 95% confidence interval).

\*Effect size Cohens d: d < 0.5 small effect, d = 0.5 - 0.8 middle large effect, d = 0.8 - 1.0 large effect, d > 1.0 very large effect