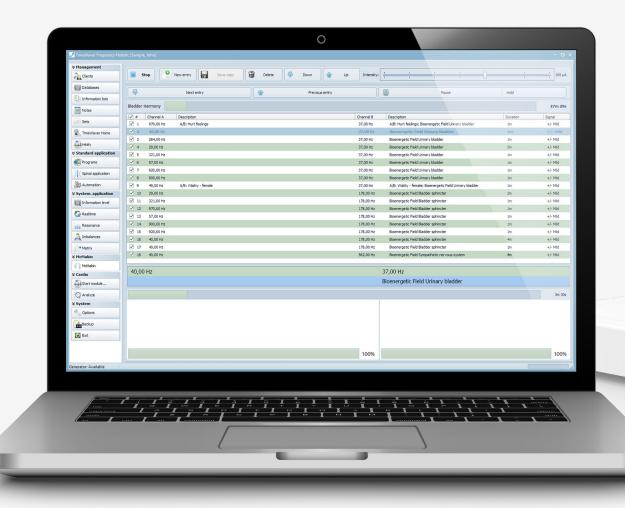

## TimeWaver Frequency McMakin

22

- Frequency Specific Microcurrent (FSM) for various applications
- Dual channel system
- Parallel and fully automatic program sequence
- 120 different application protocols according to Carolyn McMakin immediately available
- Simple creation of your own additional protocols
- Over 30 years of experience of Carolyn McMakin with FSM

## TimeWaver Frequency McMakin Software

What Is Frequency Specific Microcurrent (FSM)?

23

PAGE

FSM is a well-established procedure; it applies only about one thousandth of the current applied in TENS - the current is thus below the perception threshold.