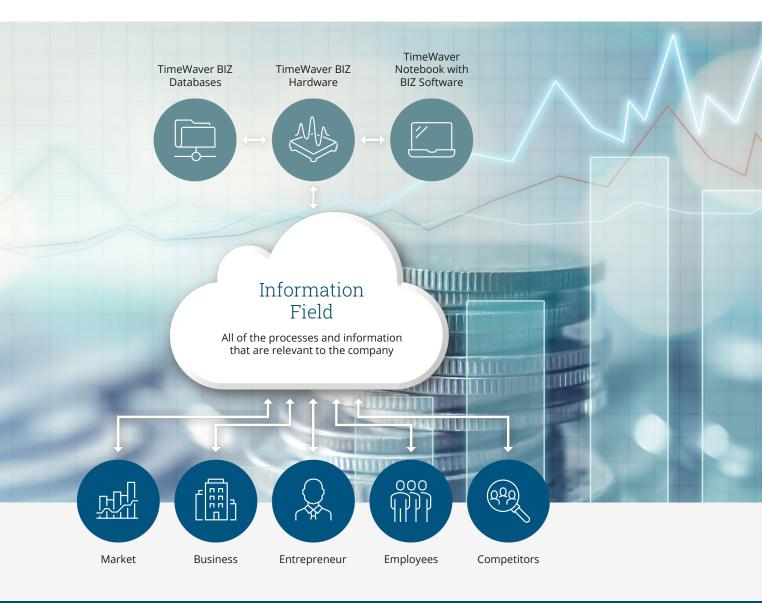

### TimeWaver BIZ

- Analyzing and harmonizing i the Information Field
- Supporting personal and business success, harmonizing buildings
- Analyze, harmonize and develop people, processes, strategies, positioning, risk assessment, mission and vision, structures etc.

### TimeWaver BIZ Software