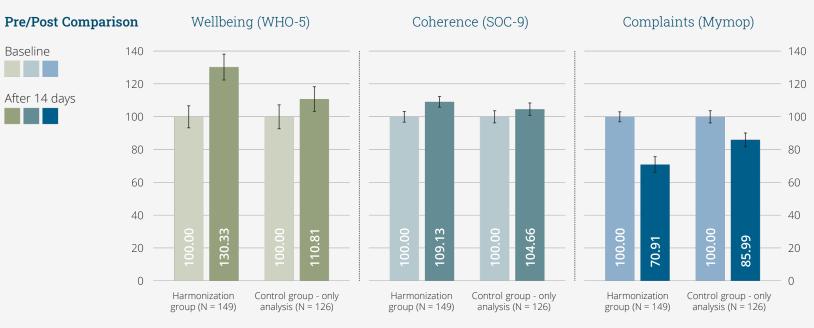

## TimeWaver Meridians Module Study

Baseline

PAGE

#### Assessment

- Quality of Life (WHO-5)
- Coherence Status (SOC-9)
- Decrease in Concerns (Mymop)

#### Study module

TimeWaver Meridians module

#### Harmonization group

Meridian analysis and harmonization for 14 days

#### Control group (only analysis)

Meridian analysis without harmonization

#### Incentive

None

Randomized, 14 days, two-arm pilot study with waiting group control (only Information Field analysis) to quantify the effect of the Meridian analysis (TimeWaver Meridians module) and harmonization in the Information Field on improvement of general wellbeing and goal attainment in healthy volunteers conducted by TimeWaver with 275 participants (error bars = 95% confidence interval).