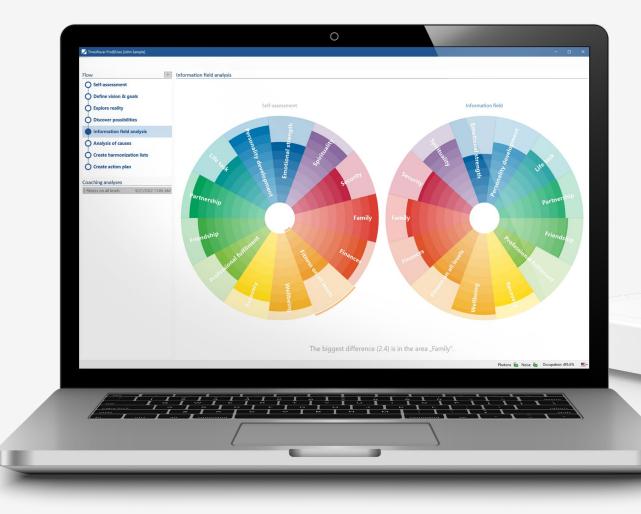

### TimeWaver Coach

- Analyzing and harmonizing in the Information Field
- Analysis, assessment and visualization of the status quo for 13 aspects of life
- Information Field-supported harmonization of the client's goals and visions in a professional or personal context
- Promoting sustainable change in the client's perception and awareness

### The TimeWaver Coaching Module

PAGE

The TimeWaver Coaching Module supports interactive coaching sessions with your clients, enhanced and complemented by valuable information from the Information Field.