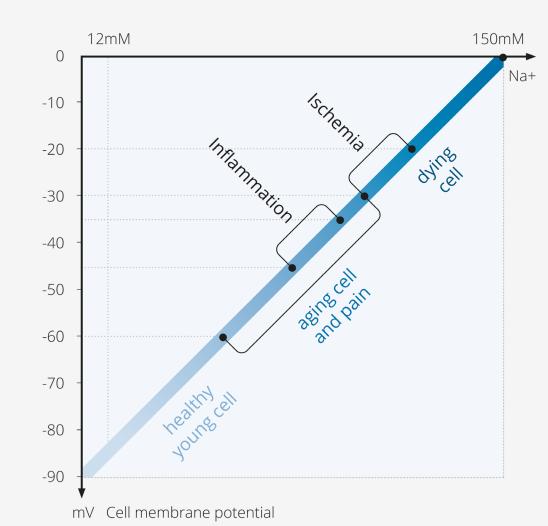

### Cell Membrane Voltage Model

According to Robert O. Becker and Bjorn Nordenstrom

PAGE

Prof. Robert O. Becker

Orthopedic surgeon and expert in electrotherapy, author of the modern electromedical 'Bible', 'The Body Electric' (1985).

Prof. Björn Nordenström

Professor Emeritus of Radiology at the Karolinska Institute in Sweden, former Chairman of the Nobel Prize Committee for Medicine.