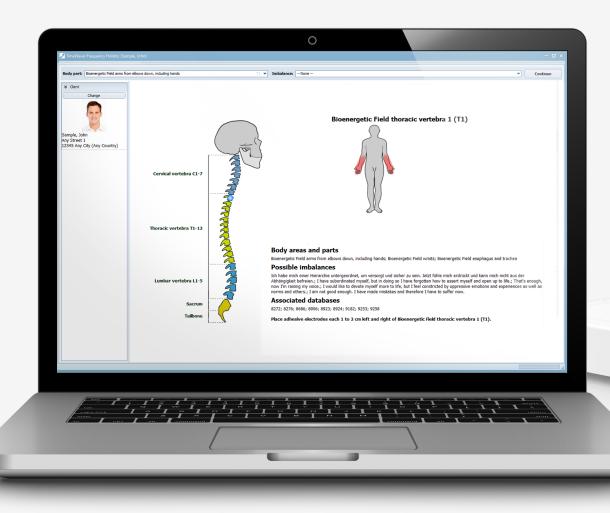

## TimeWaver Frequency Software

A Host of Integrated Application Methods

PAGE

By using Individualized Microcurrent Frequencies and fine currents, a large number of imbalances can be harmonized.

"Weak stimuli increase physiological activity, moderate stimuli inhibit activity and very strong stimuli abolish activity."