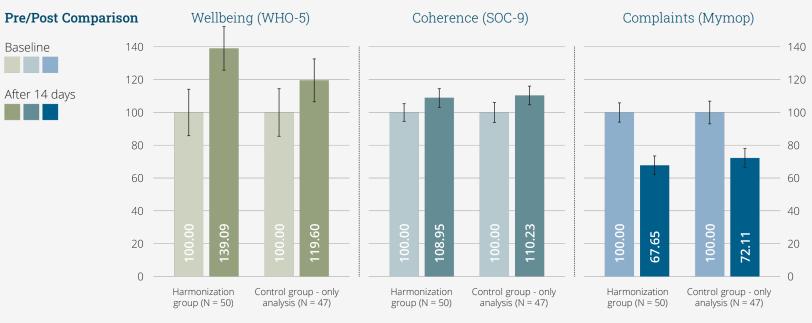

## TimeWaver Meridians Module Study

Baseline

PAGE

#### Assessment

- Quality of Life (WHO-5)
- Coherence Status (SOC-9)
- Decrease in Concerns (Mymop)

#### Study module

TimeWaver Meridians module

#### Harmonization group

Meridian analysis and harmonization for 14 days

#### Control group (only analysis)

Meridian analysis without harmonization

#### Incentive

None

Randomized, 14 days, two-arm pilot study with waiting group control (only Information Field analysis) to quantify the effect of the Meridian analysis (TimeWaver Meridians module) and harmonization in the Information Field on improvement of general wellbeing and goal attainment in healthy volunteers conducted by TimeWaver with 275 participants (error bars = 95% confidence interval).

\*Effect size Cohens d: d < 0.5 small effect, d = 0.5 - 0.8 middle large effect, d = 0.8 - 1.0 large effect, d > 1.0 very large effect