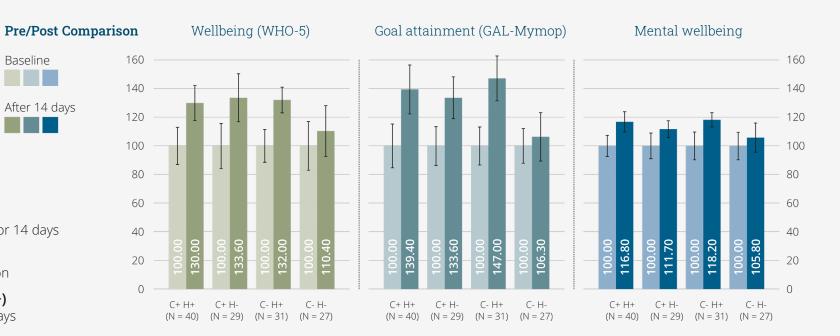

## TimeWaver Coaching Module Study

Baseline

- Assessment
- Quality of Life (WHO-5)
- Mental wellbeing (WEMWBS)
- Goal Attainment (GAL-Mymop)

#### Study module

TimeWaver Coaching module

C = Coaching; H = Harmonization

### Coaching and Harmonization (C+ H+)

Complete coaching session with harmonization for 14 days

Coaching without Harmonization (C+ H-) Complete coaching session without harmonization

Short Coaching and Harmonization (C-H+) Shortened coaching with harmonization for 14 days

### Short Coaching without Harmonization (C-H-)

Shortened coaching without harmonization

#### Incentive

None

Randomized, 14 days, four-arm pilot study to quantify the effect of the TimeWaver Coaching module, analysis and harmonization in the Information Field on improvement of general/mental wellbeing and goal attainment in healthy volunteers conducted by TimeWaver with 127 participants (error bars = 95% confidence interval).

\*Effect size Cohens d: d < 0.5 small effect, d = 0.5 - 0.8 middle large effect, d = 0.8 - 1.0 large effect, d > 1.0 very large effect